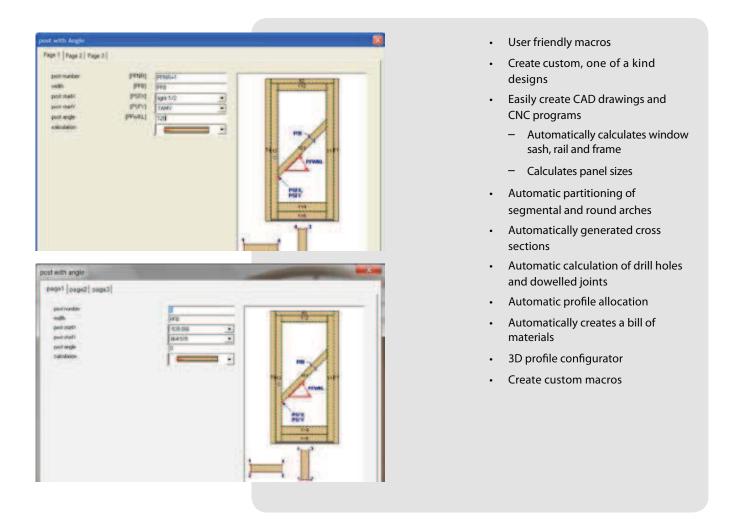

- Create your own custom door library
- Lock and hinge library
- Library for frame and wing types
  - Straight
  - Tilted
  - Segmental arch
  - Round arch
  - Basket-handle arch
  - Free form construction
- Interior and exterior view of doors
- Placement templates for single parts