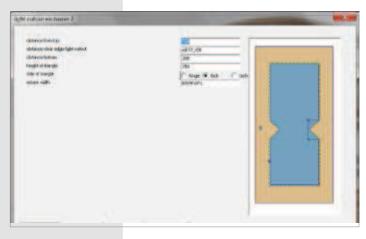

## **Door Panels – Time Saving Features**

- Decorative groove library
- · Window and cutout library
- Easily generate CAD drawings and CNC programs for cutouts and windows
  - Automatic tool allocation
  - Automatic corner machining
  - Automatically calculates the sash, rail and frames of cutouts
  - Automatic setting of fillets
  - Automatic scrap reduction and removal
  - Automatically creates a bill of materials
  - Automatic fill calculations
- Surface milling for stepped-edge glazing or material inlays