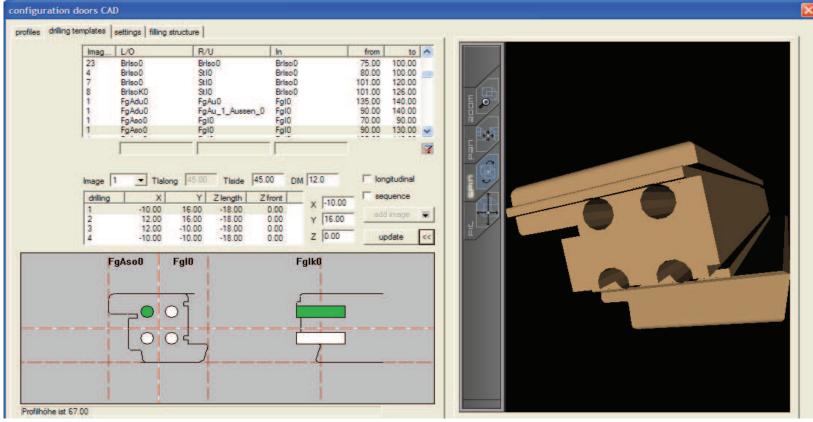

## **Door Panels – Time Saving Features**

- Decorative groove library
- · Window and cutout library
- Easily generate CAD drawings and CNC programs for cutouts and windows
  - Automatic tool allocation
  - Automatic corner machining
  - Automatically calculates the sash, rail and frames of cutouts
  - Automatic setting of fillets
  - Automatic scrap reduction and removal
  - Automatically creates a bill of materials
  - Automatic fill calculations
- Surface milling for stepped-edge glazing or material inlays